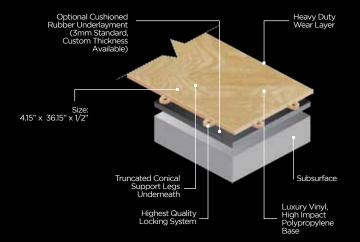

## PROGYM PLANK

ProGym Plank by Matéflex takes modular athletic flooring to the next level in beauty and functionality. ProGym Plank is the first solid-top tile that marries quality floor finishes with the versatility and durability of a raised modular floor in a plank form.

ProGym Plank has a unique construction that allows for airflow and keeps the surface away from potential dampness. Each tile is a single, snap-together unit for easy installation. Best of all, you can quickly and easily install vinyl flooring where other products can't go.