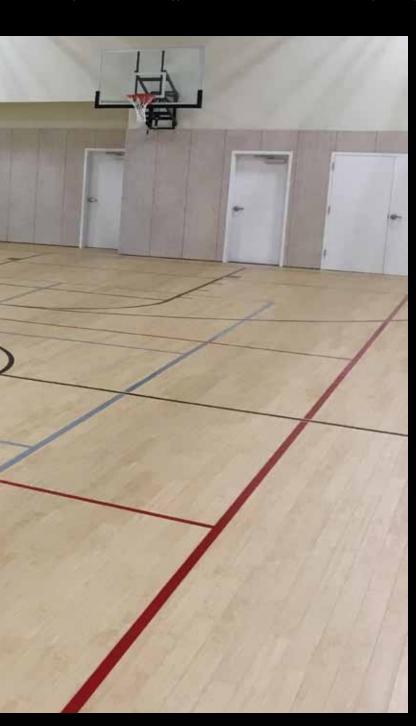

## PROGYM PLANK

ProGym Plank by Matéflex takes modular athletic flooring to the next level in beauty and functionality. ProGym Plank is the first solid-top tile that marries quality floor finishes with the versatility and durability of a raised modular floor in a plank form.

ProGym Plank is ideal for gyms, aerobics, basketball courts and many other sport flooring solutions!

## APPLICATIONS:

- Volleyball
- Basketball
- Gymnasiums
- Aerobics & Exercise
- Trade Show
- Exhibition