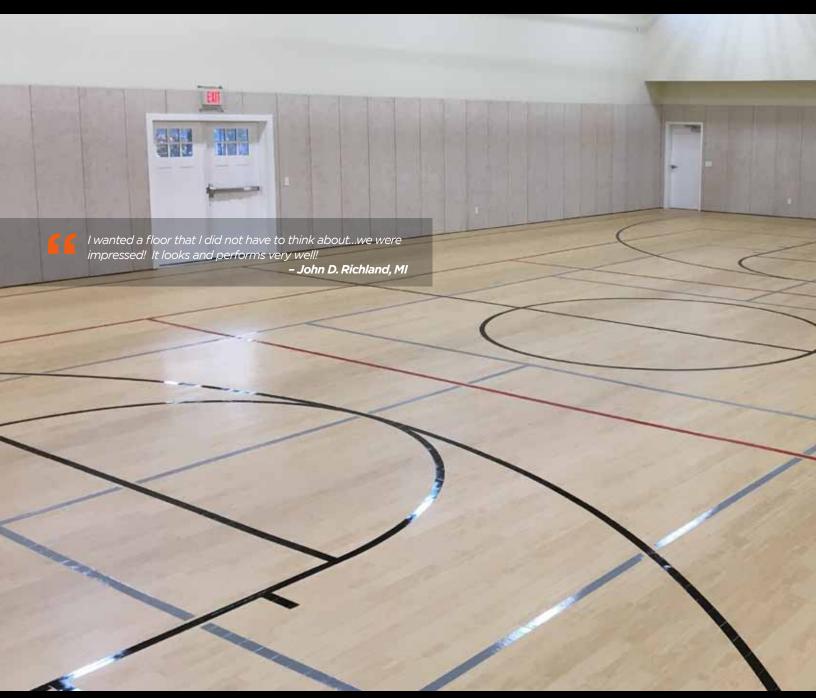

## PROGYM PLANK

ProGym Plank by Matéflex takes modular athletic flooring to the next level in beauty and functionality. ProGym Plank is the first solid-top tile that marries quality floor finishes with the versatility and durability of a raised modular floor in a plank form.

ProGym Plank is ideal for gyms, aerobics, basketball courts and many other sport flooring solutions!

## APPLICATIONS:

- Volleyball
- Basketball
- Gymnasiums
- Aerobics & Exercise
- Trade Show
- Exhibition