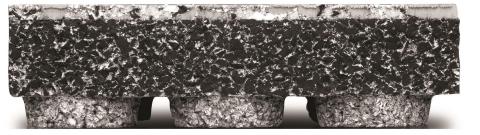

e designed to withstand heavy exercise equipment and free weights and are extremely durable. In addition they surpass the noise and shock absorption qualities of any other fitness floor. UltraTile can withstand the constant dropping of free weights and pounding equipment without showing wear and tear.

## **BENEFITS**

- •The 2-foot by 2-foot by 1-inch tiles can be placed over existing floor
- •Easy and fast to install, no adhesive required
- •Patented dowel rod fastening system enables system to be moved or tiles to be replaced
- Low life cycle costs
- •Fade resistant/wears well
- •Easy-to-clean: Neutral PH Cleaner, vacuum or broom and damp mop
- •Pro-performance athletes perform better, longer, safer
- Sound and shock absorbent
- •Slip resistant wet or dry
- Durable
- •15-year warranty



UltraTile Cross Section