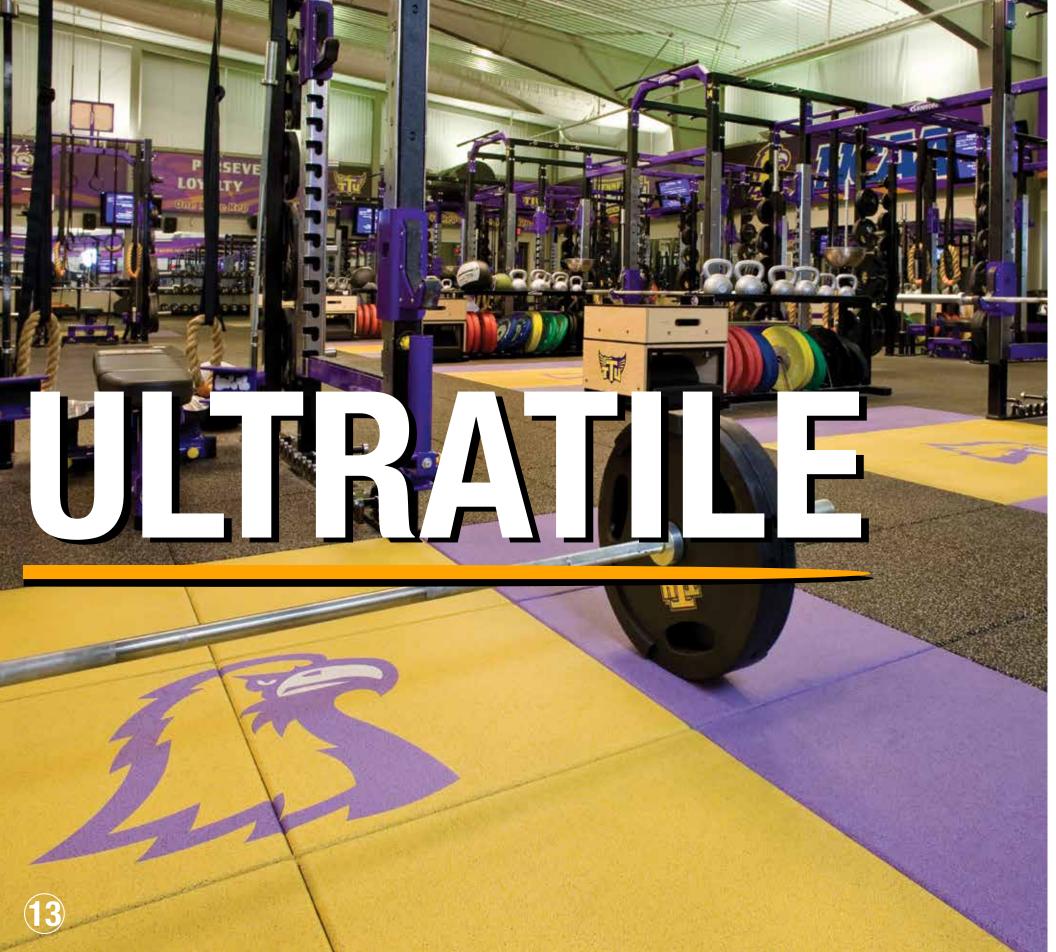

Distinctive Flooring & Athletic Surfaces

PO Box 1431 | Sherwood, OR 97140 | Ph: (800) 864-1272 www.alliedproductsllc.com

Designed with a patented "ultra" wear layer to provide unlimited design options. UltraTile offers a new brand of visual excitement to any fitness facility or club interior. The modular 2' x 2' x 1" tiles can be placed over your existing floor, saving time and money. UltraTile is easier and faster to install then traditional glue down floors because no adhesive is needed.

These tiles were designed to withstand heavy exercise equipment and free weights and are extremely durable. In addition they surpass the noise and shock absorption qualities of any other fitness floor. UltraTile can withstand the constant dropping of free weights and pounding equipment without showing wear and tear.

## **BENEFITS**

- •The 2-foot by 2-foot by 1-inch tiles can be placed over existing floor
- •Easy and fast to install, no adhesive required
- •Patented dowel rod fastening system enables system to be moved or tiles to be replaced
- Low life cycle costs
- •Fade resistant/wears well
- •Easy-to-clean: Neutral PH Cleaner, vacuum or broom and damp mop
- •Pro-performance athletes perform better, longer, safer
- Sound and shock absorbent
- •Slip resistant wet or dry
- Durable
- •15-year warranty