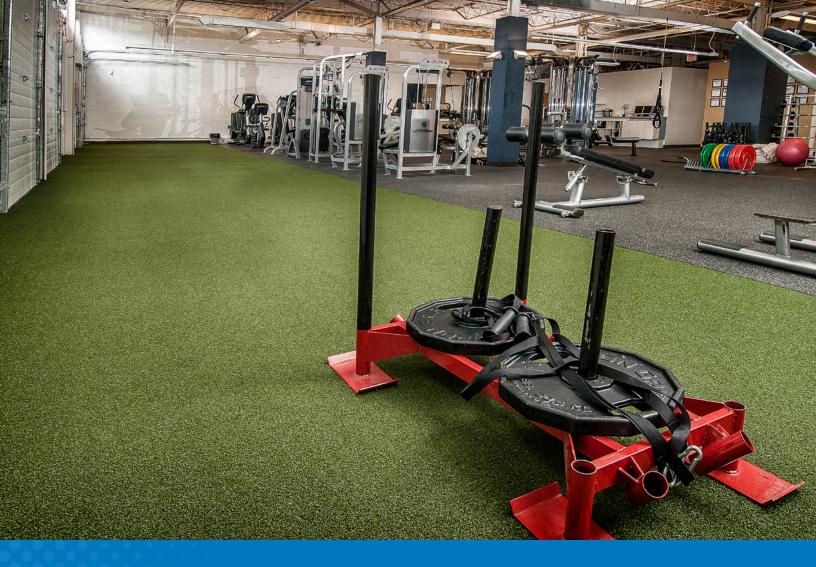

# RageTurf Motivate & Rally

RageTurf features a dense, textured polyethylene surface layer fusion bonded through patented itsTRU™ technology to either a 5mm (Motivate) or 12mm (Rally) vulcanized composition rubber base layer. While too abrasive to fall or dive on, this consistent and tight surface is ideal for all footwork drills and sled work. Available in 4 colors, RageTurf Motivate & Rally can handle the weight drop of moderate free weights, making it ideal for functional training.

### **APPLICATIONS**

- Functional Training
- Consumer Spaces

### **BENEFITS**

- · No infill needed
- Ergonomic
- Acoustic
- Durable
- Portable / Easy to Install (Rally - Interlocking Tiles)