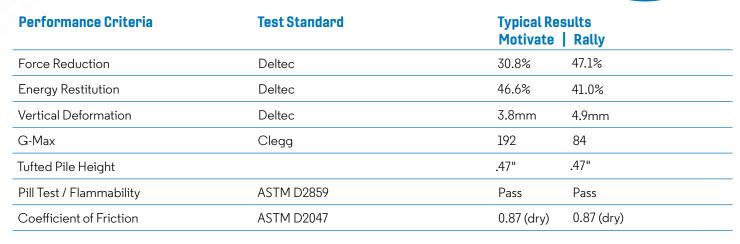

Fitness
- Student Rec
- Sports

### **APPLICATIONS**

- Functional Training
- Consumer Spaces

### **BENEFITS**

- · No infill needed
- Ergonomic
- Acoustic
- Durable
- Portable / Easy to Install (Rally - Interlocking Tiles)



## **PRODUCT INFORMATION**

#### **Nominal Dimensions:**

Available as a standard in rolls and interlocking tiles. Talk to your local agent to determine availability, pricing, minimums, and lead times.



Motivate: 17mm (12mm + 5mm) x 72" (1.83m) x 35LF (10.67m) Rally: 24mm (12mm + 12mm) x 72" (1.83m) x 25LF (7.62m)



Interlocking Tiles:

Rally: 24mm (12mm + 12mm) x 23" (58.42cm) x 46" (1.17m)



Interlocking Turf Reducer: 3/4" x 12" x 46"

Color Options: Black, Blue, Green, & Gray

# THE NRG FACTOR









Safety

Ergonomics

Acoustics

# **TECHNICAL DETAILS**