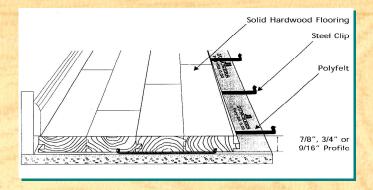

## WOOD FLEX CLIP SYSTEM QUICK SPECS

Solid Hardwood Flooring is prefinished tongue and groove planking. The wood surface is 7/8" of solid hardwood, allowing it to be sanded and refinished a number of times. Boards are 5" by either 6 or 12 feet in length.

**INSTALLATION CLIPS** are manufactured of tempered spring steel. While not only holding the boards together, the steel clips also allow the boards to deflect along the tongue and groove joint upon impact and subsequently snap back into place, allowing for ideal shock absorption for the athlete.

**CUSHIONING SYSTEM** is a 3/8" closed-cell polyethylene aerobic foam. This allows the boards to be cushioned as they flex along the tongue and groove joints upon impact. The foam layer allows the shock to be dissipated and taken away from the participant's body.